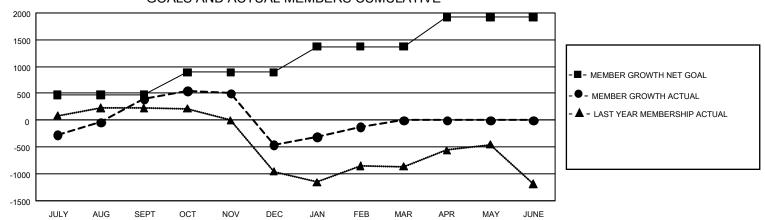

## GMT Constitutional Area 5 - E, Group O

**GMT**: OPEN

REPORT DOES NOT INCLUDE CLUBS IN UNDISTRICTED AREAS.

| Clubs         |               |             |               | Members               |                        |                         |                                                    |  |
|---------------|---------------|-------------|---------------|-----------------------|------------------------|-------------------------|----------------------------------------------------|--|
|               | RESULTS FOR   | R 2019-2020 |               | RESULTS FOR 2019-2020 |                        |                         |                                                    |  |
| QUARTER       | NEW CLUB GOAL | NEW CLUBS   | DROPPED CLUBS | QUARTER MEM           | BER GROWTH NET<br>GOAL | MEMBER GROWTH<br>ACTUAL | DROPPED<br>MEMBERS ACTUAL<br>(including transfers) |  |
| JULY/AUG/SEPT | 48            | 14          | 18            | JULY/AUG/SEPT         | 1,410                  | 1,441                   | 917                                                |  |
| OCT/NOV/DEC   | 54            | 3           | 16            | OCT/NOV/DEC           | 1,275                  | 732                     | 1,559                                              |  |
| JAN/FEB/MAR   | 60            | 12          | 4             | JAN/FEB/MAR           | 1,440                  | 1,126                   | 415                                                |  |
| APR/MAY/JUNE  | 66            | 0           | 0             | APR/MAY/JUNE          | 1,635                  | 0                       | 0                                                  |  |

## GOALS AND ACTUAL MEMBERS CUMULATIVE

| DROPPED CLUBS: 38              |       | 380 CLUBS OF 677 ADDED 1 OR MORE NEW MEMBERS | GENDER DISTRIBUTION             |                 |       |
|--------------------------------|-------|----------------------------------------------|---------------------------------|-----------------|-------|
|                                |       |                                              | MALE                            | 10,846 (50.76%) |       |
|                                |       |                                              | FEMALE                          | 10,520 (49.24%) |       |
| DROPPED MEMBERS                |       |                                              |                                 |                 |       |
| DECEASED                       | 57    | CLICK HERE FOR CUMULATIVE                    | TOTAL FAMILY UNIT MEMBERS       |                 | 7,400 |
| CLUB CANCELLED 891 OTHER 1,927 |       | MEMBERSHIP DATA                              | FAMILY MEMBERS PAYING HALF DUES |                 | 4,503 |
|                                |       |                                              |                                 |                 |       |
| TOTAL                          | 2,875 |                                              |                                 |                 |       |