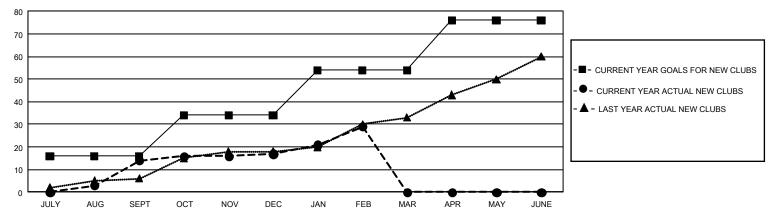

## GMT Constitutional Area 5 - E, Group O

**GMT**: OPEN

REPORT DOES NOT INCLUDE CLUBS IN UNDISTRICTED AREAS.

| Clubs         |               |             |               | Members               |                        |                         |                                                    |  |
|---------------|---------------|-------------|---------------|-----------------------|------------------------|-------------------------|----------------------------------------------------|--|
|               | RESULTS FOR   | R 2019-2020 |               | RESULTS FOR 2019-2020 |                        |                         |                                                    |  |
| QUARTER       | NEW CLUB GOAL | NEW CLUBS   | DROPPED CLUBS | QUARTER MEM           | BER GROWTH NET<br>GOAL | MEMBER GROWTH<br>ACTUAL | DROPPED<br>MEMBERS ACTUAL<br>(including transfers) |  |
| JULY/AUG/SEPT | 48            | 14          | 18            | JULY/AUG/SEPT         | 1,410                  | 1,441                   | 917                                                |  |
| OCT/NOV/DEC   | 54            | 3           | 16            | OCT/NOV/DEC           | 1,275                  | 732                     | 1,559                                              |  |
| JAN/FEB/MAR   | 60            | 12          | 4             | JAN/FEB/MAR           | 1,440                  | 1,126                   | 415                                                |  |
| APR/MAY/JUNE  | 66            | 0           | 0             | APR/MAY/JUNE          | 1,635                  | 0                       | 0                                                  |  |

## GOALS AND ACTUAL NEW CLUBS CUMULATIVE